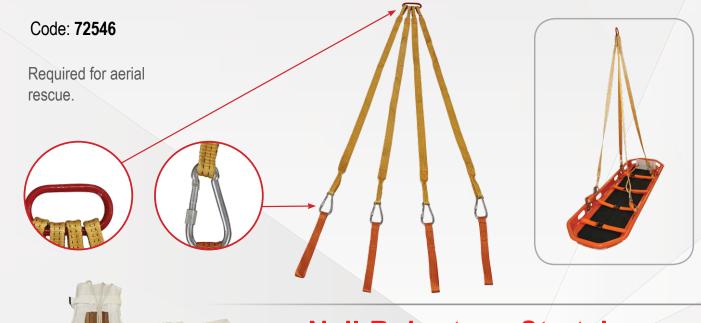

Includes 4 safety belts, foam pad for patient comfort, adjustable feet-securing mechanism for vertical lifting and special rings for Bridle. By using it with the Four Point Bridle (not included), it is ideal for aerial rescue.

## **Four-point Bridle for Basket Stretcher** (72544)