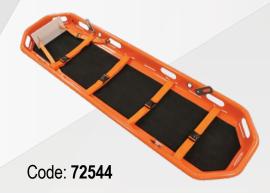

## **Basket Stretcher**

The Basket Stretcher is designed to cover all the emergency rescue situations. It's made of high resistive material and it has many handholds, which make it ideal for quick and safe transfer.

Includes 4 safety belts, foam pad for patient comfort, adjustable feet-securing mechanism for vertical lifting and special rings for Bridle. By using it with the Four Point Bridle (not included), it is ideal for aerial rescue.

| Dimensions   | Load Bearing | Gross Weight |
|--------------|--------------|--------------|
| 216x61x19 cm | 159 kg       | 18 kg        |